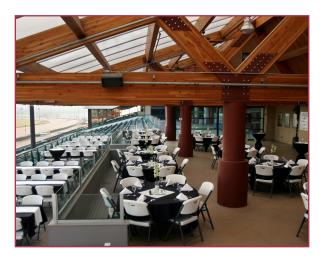

### SILKS

Silks, our largest seasonal party space, offers both indoor and outdoor seating. With track-level viewing, Silks offers 4 sections for multiple gatherings, each includes indoor seating and a deck pod or can host one large group.

### CAPACITY:

Silks can accommodate groups of 40 to 650 guests

#### MINIMUM GROUP SIZE:

- 40 guests in a semi-private section seating area with deck pod
- 500 guests minimum for a buyout

- Admission
- Racing program
- Semi-private open air deck and semi-private indoor seating
- Easy access to betting window, bar, buffet area and rest rooms
- Selected catering packages