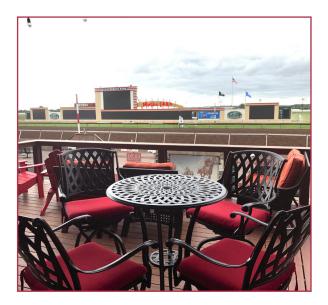

### LOFFLER FINISH LINE CABANAS

Our Loffler Finish Line Cabanas are the perfect venue for groups who want to be in the heart of all the action. The cabanas feature a lovely shaded deck space and are conveniently perched over the finish line.

### CAPACITY:

Cabanas can accommodate groups up to 20 guests

# MINIMUM GROUP SIZE:

10 Guests

- Admission
- Racing program
- Private cabana
- Cabana attendant offering beverage service and day of menu service
- Easy access to betting window, bar, concessions and rest rooms