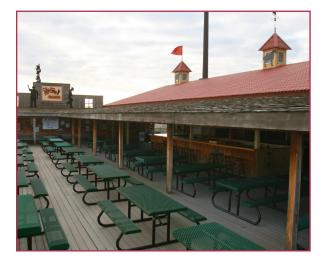

### WILD HORSE SALOON

The Old West meets modern fun at the Wild Horse Saloon. This expansive outdoor deck sits just past the finish line and is the perfect destination for a day of fun at the track. The private party space features the longest outdoor bar at Canterbury Park, along with private buffet area and easy access betting window and bathrooms. Saddle up for good times in the Wild Horse Saloon.

#### CAPACITY:

Wild Horse Saloon can accommodate groups up to 150 guests

MINIMUM GROUP SIZE:

100 Guests

- Admission
- Racing program
- Western themed party location with view of the finish line
- Private open air and covered outdoor seating on picnic tables
- Private bar and buffet area
- Easy access to betting window and rest rooms
- Selected catering packages